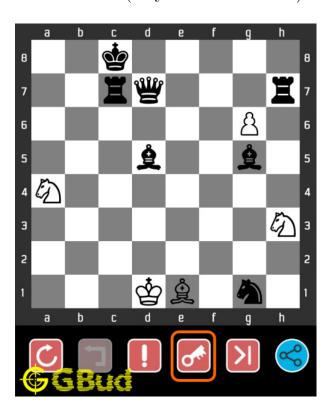

# 1.3 How to view the solution to Medium chess puzzle 0011

To view the solution to this puzzle, follow the steps given below

- 1. Go to the puzzle page
- 2. Click the solution button (Key as shown below) to view the solution

Figure 1.3: Click the solution button to view solutions @ https://gbud.in/ghzy012