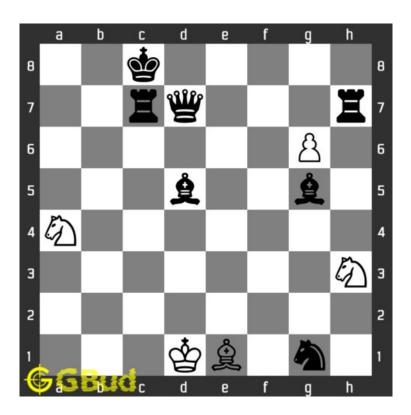

#### 1.1 Medium chess puzzle 0011

Figure 1.1: Solve this Medium chess puzzle 0011. Avoid check mate in one move @ https://gbud.in/ghzy012

Figure 1.2: Solve this medium chess puzzle online with solution @ https://gbud.in/ghzy012

#### 1.2 Solution to Medium chess puzzle 0011

At this puzzle, next move is by White. The objective of the puzzle is to avoid checkmate in one move. If you observe carefully, the black bishop will move some where and the movement will result in a discovered check. If the bishop moves to b3 or f3, the bishop will also give a check. This kind of check is called double discovered check. In the present situation, you have to move your king. You can not move in c or d file since they are attacked by opponents rook and queen respectively. You can not move to e file either since it is attacked by their knight.

You have three options to avoid the checkmate.

- 1. Capture the queen. This is possible by giving a check to their king by moving your knight to b6 which is called Knight Fork.
- 2. Block the rook's access to the c file. You can move your bishop to c3.
- 3. Block the queen's access to the d file. This can be done by moving your bishop to d2.
- 4. In both the cases of bishop's movement, you will have a free square (e1) for your king to move.