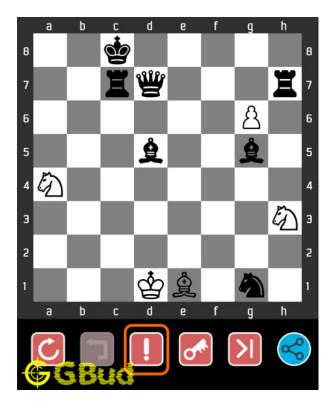

# 1.4 How to get help for moves in the Medium chess puzzle 0011

To get help or the possible next moves in the puzzle, , follow the steps given below

- 1. Go to the puzzle page
- 2. Click the help button (exclamation mark as shown below) to get help or suggestion on next possible move

Figure 1.4: Click the help button to get help on next move @ https://gbud.in/ghzy012

Figure 1.5: Solve more medium puzzles @ https://gbud.in/chsmdpz

Figure 1.6: Solve other puzzles @ https://gbud.in/chsgppz